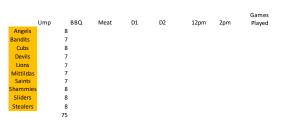

Notes
Diamond 2: Home team setup, Away team packup
BBQ 11am: Please arrive on time to assist unpack and setup

| Team 1 | Angels   |
|--------|----------|
| Team 2 | Saints   |
| Team 3 | Stealers |
| Team 4 | Sliders  |
| Team 5 | Devils   |
| Team 6 | Shammie  |
| Team 7 | UNSW     |
| Team 8 | Cubs     |
| Team 9 | New Tea  |